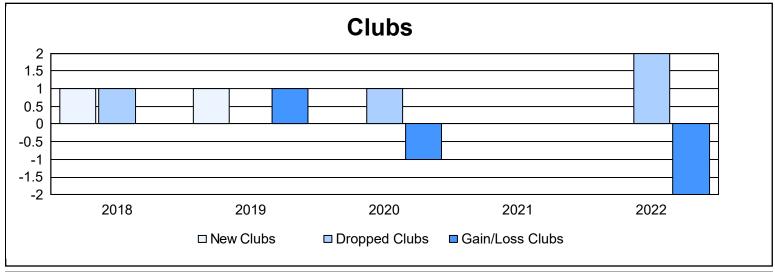

District 112 B

As of June 2022 Cumulative

| Year      | New<br>Clubs | Dropped<br>Clubs | Gain/<br>Loss<br>Clubs | New<br>Members | Charter<br>Members | Reinstate<br>Members | Transfer<br>Members | Total<br>Member<br>Added | Total<br>Members<br>Dropped | Gain/<br>Loss<br>Members |
|-----------|--------------|------------------|------------------------|----------------|--------------------|----------------------|---------------------|--------------------------|-----------------------------|--------------------------|
| 2017-2018 | 1            | 1                | 0                      | 75             | 21                 | 5                    | 8                   | 109                      | 126                         | -17                      |
| 2018-2019 | 1            | 0                | 1                      | 111            | 24                 | 4                    | 2                   | 141                      | 106                         | 35                       |
| 2019-2020 | 0            | 1                | -1                     | 79             | 0                  | 0                    | 5                   | 84                       | 117                         | -33                      |
| 2020-2021 | 0            | 0                | 0                      | 49             | 0                  | 2                    | 4                   | 55                       | 90                          | -35                      |
| 2021-2022 | 0            | 2                | -2                     | 81             | 4                  | 3                    | 3                   | 91                       | 107                         | -16                      |
| Average   | 0            | 1                | 0                      | 79             | 10                 | 3                    | 4                   | 96                       | 109                         | -13                      |